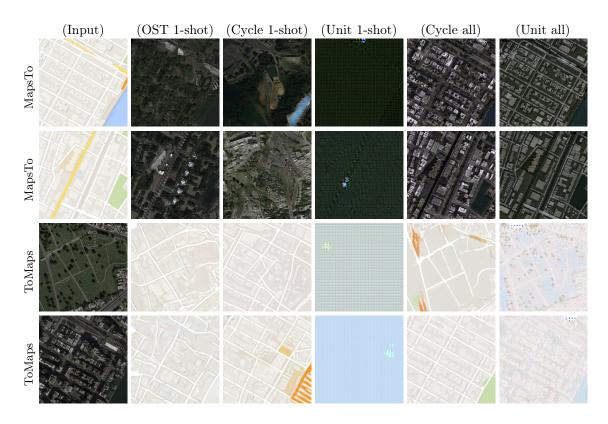

Figure 2: Additional mappings as given in Fig.3 of the paper for the task of Maps to Aerial View Images and Aerial View Images to Maps.

Figure 3: Additional mappings as given in Fig.3 of the paper for Cityscapes to Images and Images to Cityscapes.