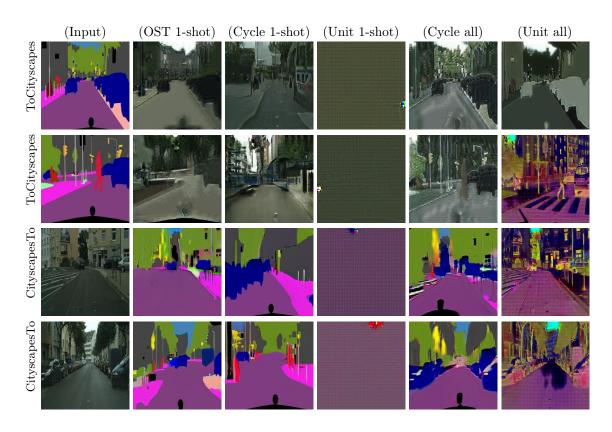

Figure 2: Additional mappings as given in Fig.3 of the paper for the task of Maps to Aerial View Images and Aerial View Images to Maps.

Figure 3: Additional mappings as given in Fig.3 of the paper for Cityscapes to Images and Images to Cityscapes.