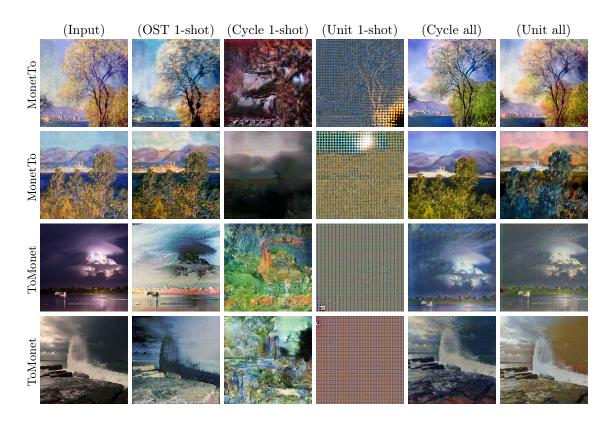

Figure 4: Additional mappings as given in Fig.3 of the paper for Monet to Photo and Photo to Monet.

Figure 5: Additional mappings as given in Fig.3 of the paper for Summer to Winter and Winter to Summer.