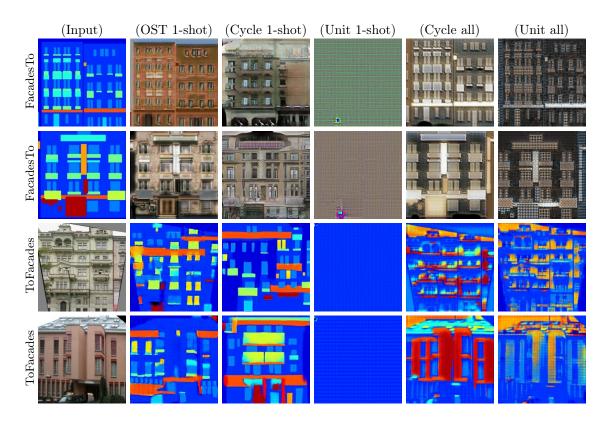

## A More samples

The following figures show examples of the translation achieved by our method and the various baselines for images from the datasets we used in the experiments.

Figure 1: Additional mappings as given in Fig.3 of the paper for the task of Facades to Images and Images to Facades.