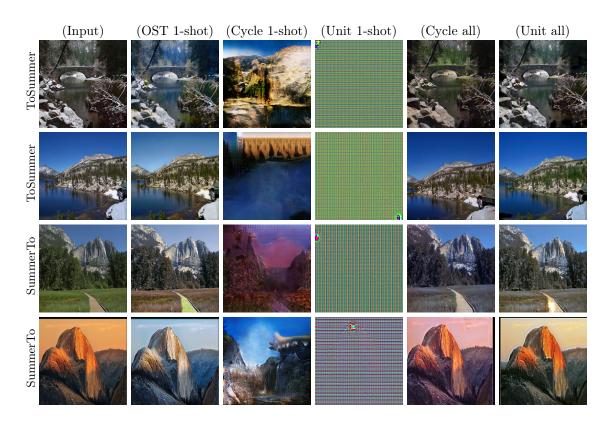

Figure 4: Additional mappings as given in Fig.3 of the paper for Monet to Photo and Photo to Monet.

Figure 5: Additional mappings as given in Fig.3 of the paper for Summer to Winter and Winter to Summer.